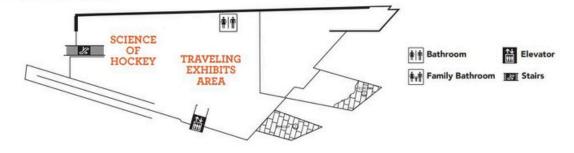

|
|                   |                     |
|                   |                     |
|                   |                     |
|                   |                     |
|                   |                     |
|                   |                     |
|                   |                     |
|                   |                     |
|                   |                     |
|                   |                     |

# **Authorized Bus Parking for Discovery Cube Groups**

- Please use the bus turn around to make a U-turn in front of Discovery Cube, so students can exit the busses on the Discovery Cube side of the street.
- Parents arriving in individual cars may park in the Discovery Cube parking lot.



# Sleepover

## 1st Floor



## 2nd Floor