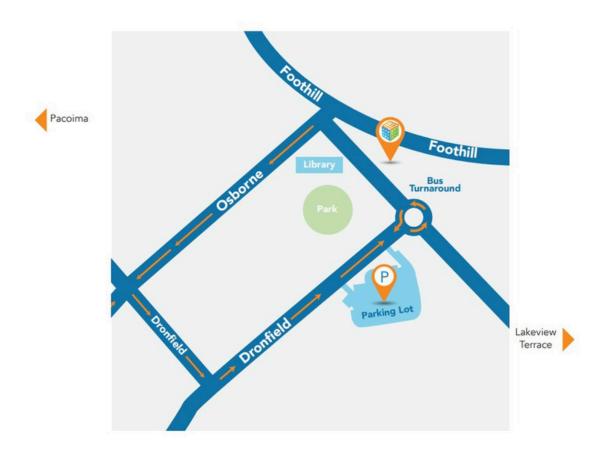

# **Authorized Bus Parking for Discovery Cube Groups**

- Please use the bus turn around to make a U-turn in front of Discovery Cube, so students can exit the busses on the Discovery Cube side of the street.
- Parents arriving in individual cars may park in the Discovery Cube parking lot.