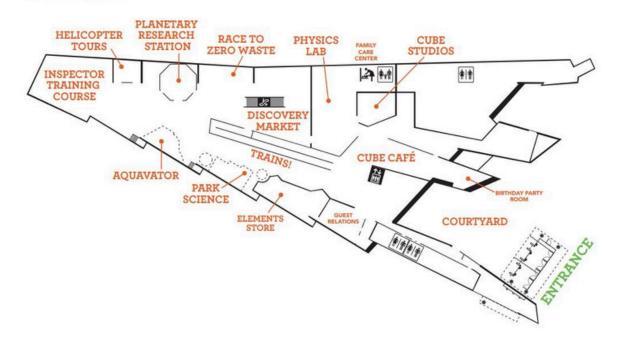

|                     |
|                   |                     |
|                   |                     |
|                   |                     |
|                   |                     |
|                   |                     |
|                   |                     |
|                   |                     |
|                   |                     |
|                   |                     |
|                   |                     |

# **Authorized Bus Parking for Discovery Cube Groups**

- Please use the bus turn around to make a U-turn in front of Discovery Cube, so students can exit the busses on the Discovery Cube side of the street.
- Parents arriving in individual cars may park in the Discovery Cube parking lot.



# Sleepover

## 1st Floor



## 2nd Floor